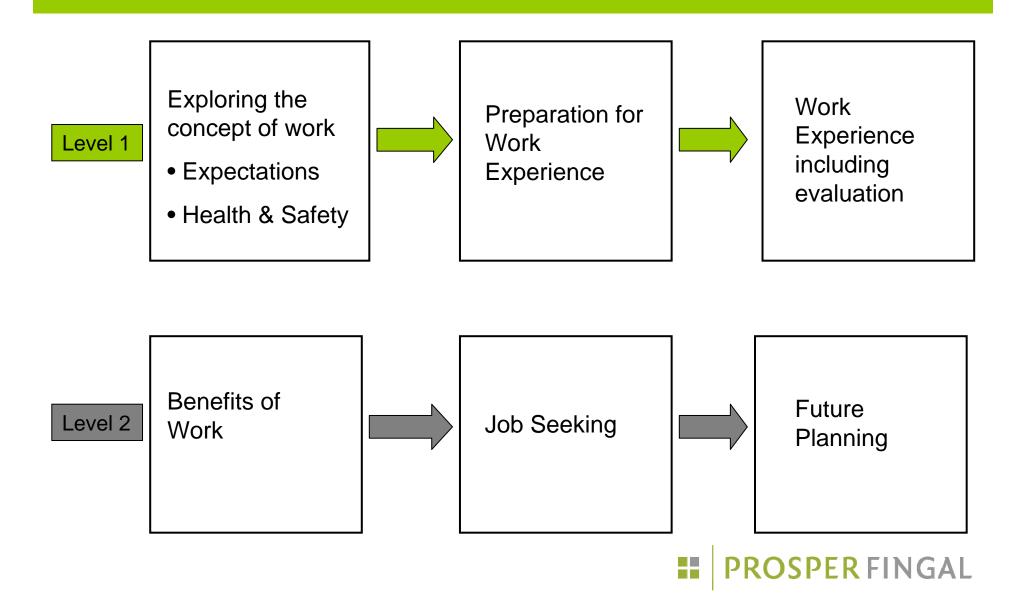

fined within centres
- Repetition, repetition, repetition!
- Slaves to timetables
- Lack of caring & interest
- Locked into traditional models
- Services delivered in 'sheds'
- Felt forgotten

- Clinicians leading people's lives
- Lack of individuality
- Laziness on the part of agencies
- No meaningful employment
- Little or no voice
- Parents felt excluded
- Rural & urban isolation
- Lack of fairness
- Lack of responsiveness

# People are looking for a more meaningful life in their community

### Aim of LINK Programme

"To provide a supportive and structured learning environment with the aim of enabling young adults develop their capacity to become active and contributing citizens"



#### Modules





### Communications









# Independent Living Skills





### Preparation for Work



# Citizenship





### Delivery

#### **Core elements:**

- Individual Training Plan
- Key Worker
- Qualified & Lead Instructors
- Internal & External Support
- Centre & Off-site instruction
- High Spec Purpose-built Centre
- Community Partners





#### Delivery cont.

#### **Delivery - Staff:**

| • | Key working | 15% |
|---|-------------|-----|
|   |             |     |

- Making Connections 10%
- Community Groups 15%
- Instruction (on & off-site)
  60%

#### **Delivery - Learners:**

Typically 50% of their week is off-site learning



#### Contact Details

Prosper Fingal Training Service

Seatown Rd.

**Swords** 

Co. Dublin



01 8955600



receptionseatown@prosperfingal.ie