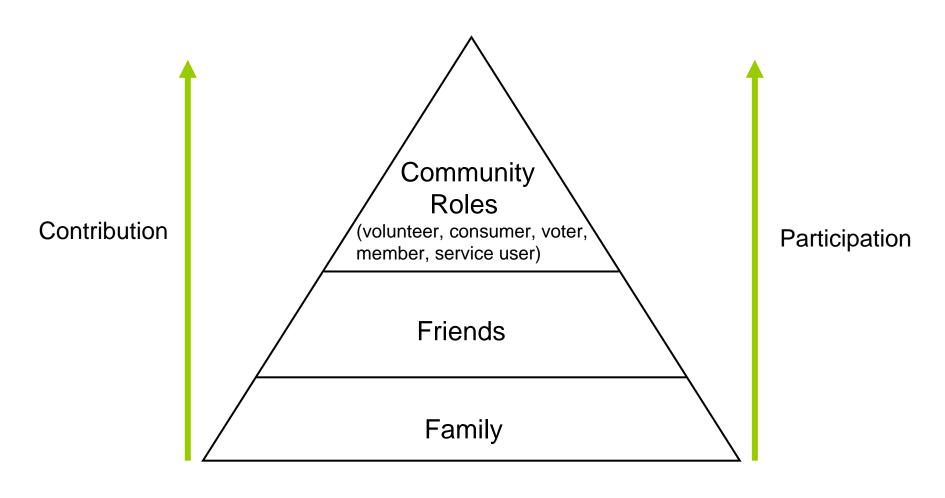

res
- Repetition, repetition, repetition!
- Slaves to timetables
- Lack of caring & interest
- Locked into traditional models
- Services delivered in 'sheds'
- Felt forgotten

- Clinicians leading people's lives
- Lack of individuality
- Laziness on the part of agencies
- No meaningful employment
- Little or no voice
- Parents felt excluded
- Rural & urban isolation
- Lack of fairness
- Lack of responsiveness

# People are looking for a more meaningful life in their community

### Aim of LINK Programme

"To provide a supportive and structured learning environment with the aim of enabling young adults develop their capacity to become active and contributing citizens"



#### Modules





### Communications









# Independent Living Skills





### Preparation for Work



# Citizenship





### Delivery

#### **Core elements:**

- Individual Training Plan
- Key Worker
- Qualified & Lead Instructors
- Internal & External Support
- Centre & Off-site instruction
- High Spec Purpose-built Centre
- Community Partners





#### Delivery cont.

#### **Delivery - Staff:**

| • | Key working | 15% |
|---|-------------|-----|
|   |             |     |

- Making Connections 10%
- Community Groups 15%
- Instruction (on & off-site)
  60%

#### **Delivery - Learners:**

Typically 50% of their week is off-site learning



#### Contact Details

Prosper Fingal Training Service

Seatown Rd.

**Swords** 

Co. Dublin



01 8955600



receptionseatown@prosperfingal.ie