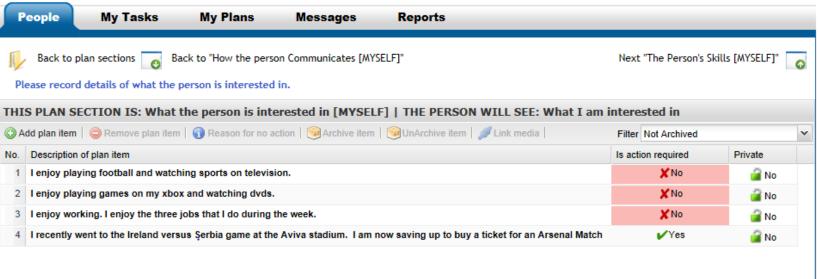

#### $\underline{MYSELF} \text{ (What makes me a unique person)}$

My name is: My age: I am interested in: My Skills; (what I have learned to do) My Talents; (what I am naturally good at) I am most relaxed and comfortable when... . I dislike: The type of animals & type of contact with animals I like and/or dislike: My Possessions and Rights (Things that are important to me) How I feel; (My feelings of Emotional Wellbeing, my feelings of Safety or of Health) My Goals, Hopes & Dreams in this area Anything I want to change in the above; to What is needed to support me to build on learn, to achieve, to improve or change in my my talents & my skills, increase access to skills, communication, talents, what I enjoy, improve my Well Being, independence, my feelings, acquire new acquire possessions, exercise my rights. things and/or exercise rights; and/or develop my independence?