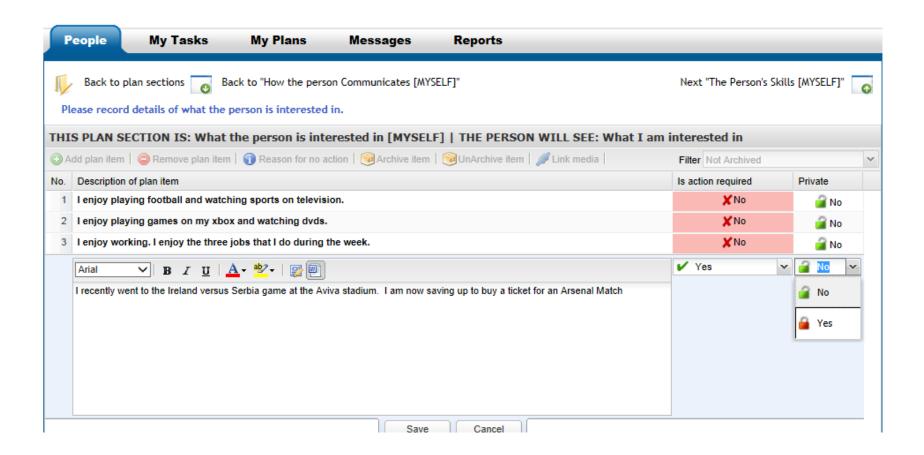

#### $\underline{MYSELF} \text{ (What makes me a unique person)}$

My name is: My age: I am interested in: My Skills; (what I have learned to do) My Talents; (what I am naturally good at) I am most relaxed and comfortable when... . I dislike: The type of animals & type of contact with animals I like and/or dislike: My Possessions and Rights (Things that are important to me) How I feel; (My feelings of Emotional Wellbeing, my feelings of Safety or of Health) My Goals, Hopes & Dreams in this area Anything I want to change in the above; to What is needed to support me to build on learn, to achieve, to improve or change in my my talents & my skills, increase access to skills, communication, talents, what I enjoy, improve my Well Being, independence, my feelings, acquire new acquire possessions, exercise my rights. things and/or exercise rights; and/or develop my independence?