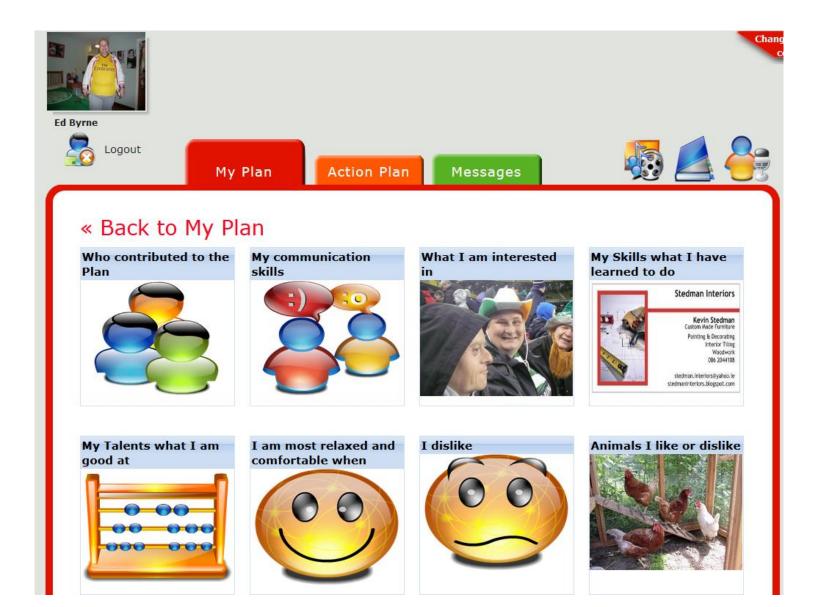

#### $\underline{MYSELF} \text{ (What makes me a unique person)}$

My name is: My age: I am interested in: My Skills; (what I have learned to do) My Talents; (what I am naturally good at) I am most relaxed and comfortable when... . I dislike: The type of animals & type of contact with animals I like and/or dislike: My Possessions and Rights (Things that are important to me) How I feel; (My feelings of Emotional Wellbeing, my feelings of Safety or of Health) My Goals, Hopes & Dreams in this area Anything I want to change in the above; to What is needed to support me to build on learn, to achieve, to improve or change in my my talents & my skills, increase access to skills, communication, talents, what I enjoy, improve my Well Being, independence, my feelings, acquire new acquire possessions, exercise my rights. things and/or exercise rights; and/or develop my independence?