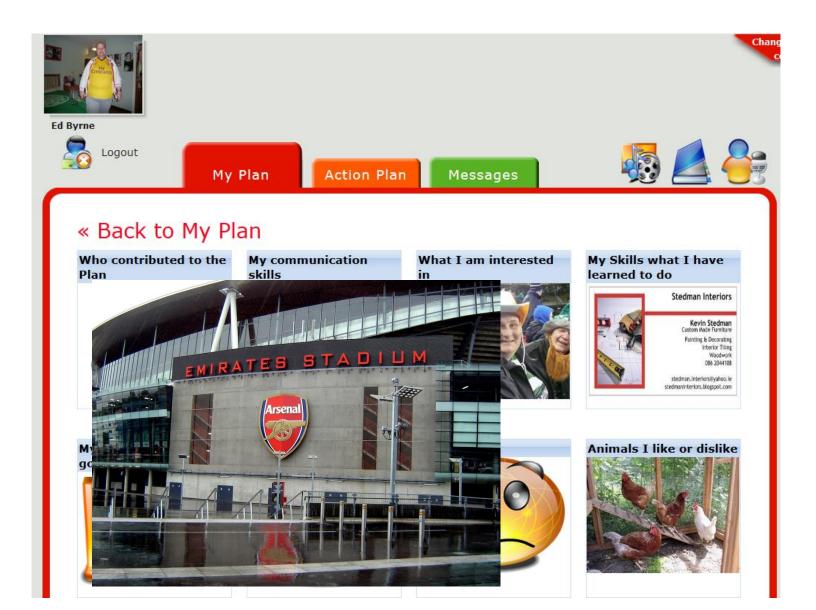

#### $\underline{MYSELF} \text{ (What makes me a unique person)}$

My name is: My age: I am interested in: My Skills; (what I have learned to do) My Talents; (what I am naturally good at) I am most relaxed and comfortable when... . I dislike: The type of animals & type of contact with animals I like and/or dislike: My Possessions and Rights (Things that are important to me) How I feel; (My feelings of Emotional Wellbeing, my feelings of Safety or of Health) My Goals, Hopes & Dreams in this area Anything I want to change in the above; to What is needed to support me to build on learn, to achieve, to improve or change in my my talents & my skills, increase access to skills, communication, talents, what I enjoy, improve my Well Being, independence, my feelings, acquire new acquire possessions, exercise my rights. things and/or exercise rights; and/or develop my independence?