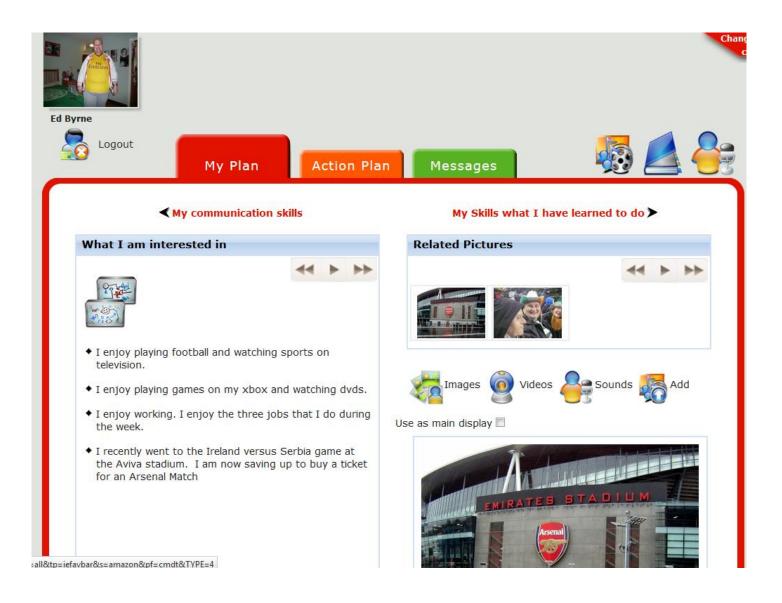

#### $\underline{MYSELF} \text{ (What makes me a unique person)}$

My name is: My age: I am interested in: My Skills; (what I have learned to do) My Talents; (what I am naturally good at) I am most relaxed and comfortable when... . I dislike: The type of animals & type of contact with animals I like and/or dislike: My Possessions and Rights (Things that are important to me) How I feel; (My feelings of Emotional Wellbeing, my feelings of Safety or of Health) My Goals, Hopes & Dreams in this area Anything I want to change in the above; to What is needed to support me to build on learn, to achieve, to improve or change in my my talents & my skills, increase access to skills, communication, talents, what I enjoy, improve my Well Being, independence, my feelings, acquire new acquire possessions, exercise my rights. things and/or exercise rights; and/or develop my independence?