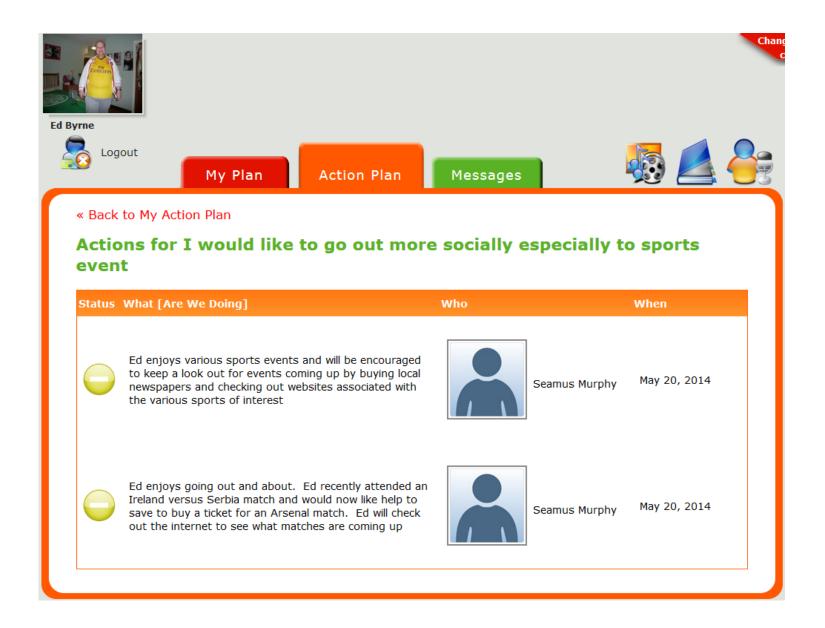

- One technology we have piloted and tested is iplanit
- Iplanit is a tool, in a similar way that this power-point presentation is a tool
- However we have found that this type of technology has the potential to "involve" those who use our supports

Username Password

Login

For Help please mail support@aspirico.com

- Sunbeam has committed to Self Directed Supports by formally launching our SDS structure in a webinar in November 2013
- Seven people will participate initially with others to follow before the end 2014
- Agreed that iplanit will be the tool used to assist with this challenge