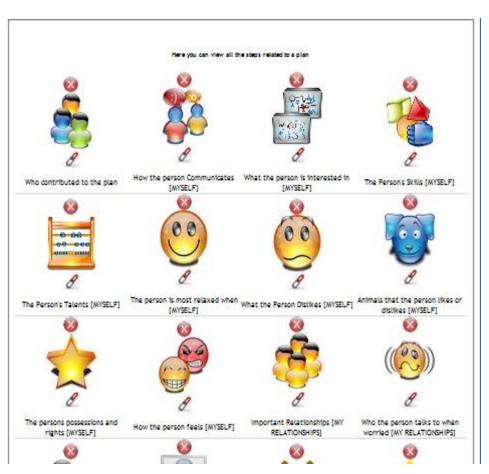

#### $\underline{MYSELF} \text{ (What makes me a unique person)}$

My name is: My age: I am interested in: My Skills; (what I have learned to do) My Talents; (what I am naturally good at) I am most relaxed and comfortable when... . I dislike: The type of animals & type of contact with animals I like and/or dislike: My Possessions and Rights (Things that are important to me) How I feel; (My feelings of Emotional Wellbeing, my feelings of Safety or of Health) My Goals, Hopes & Dreams in this area Anything I want to change in the above; to What is needed to support me to build on learn, to achieve, to improve or change in my my talents & my skills, increase access to skills, communication, talents, what I enjoy, improve my Well Being, independence, my feelings, acquire new acquire possessions, exercise my rights. things and/or exercise rights; and/or develop my independence?