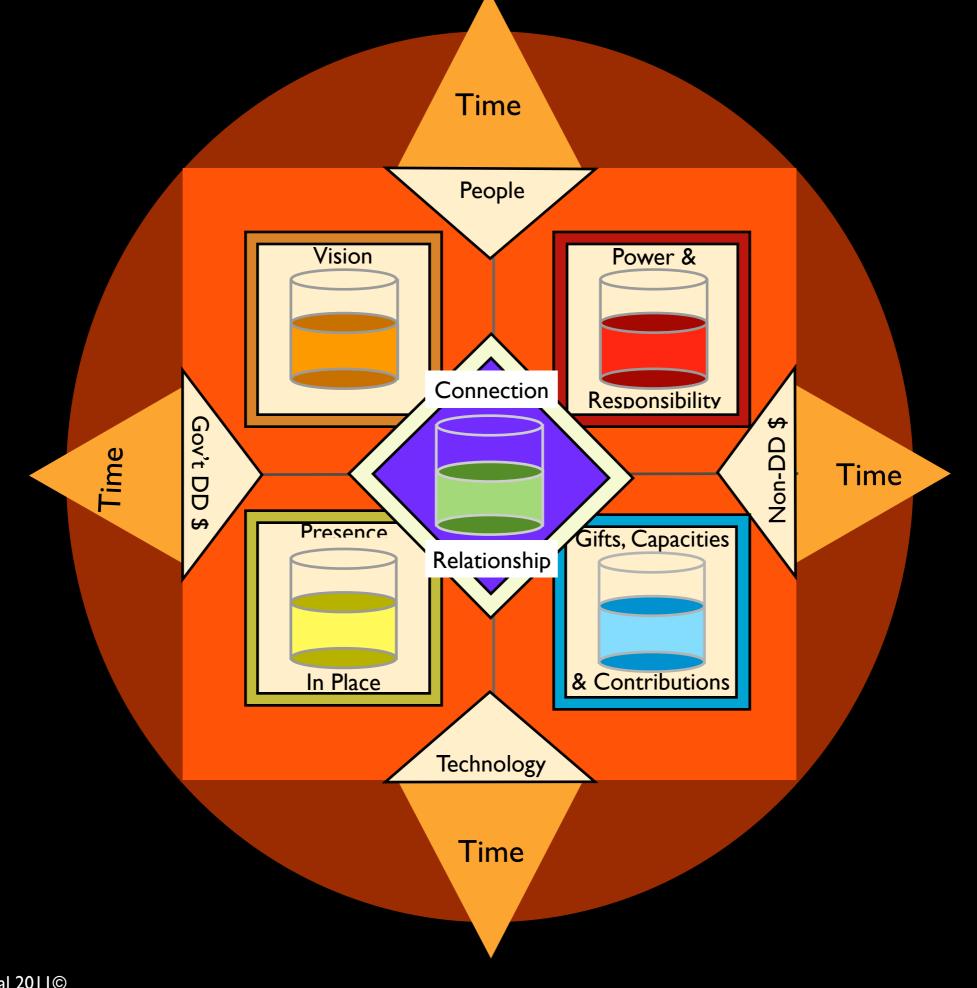

#### Asset:

valuable thing, person, or quality

#### Invest:

devote (one's time, effort, resources, or energy)
to a particular undertaking
with the expectation of a worthwhile result