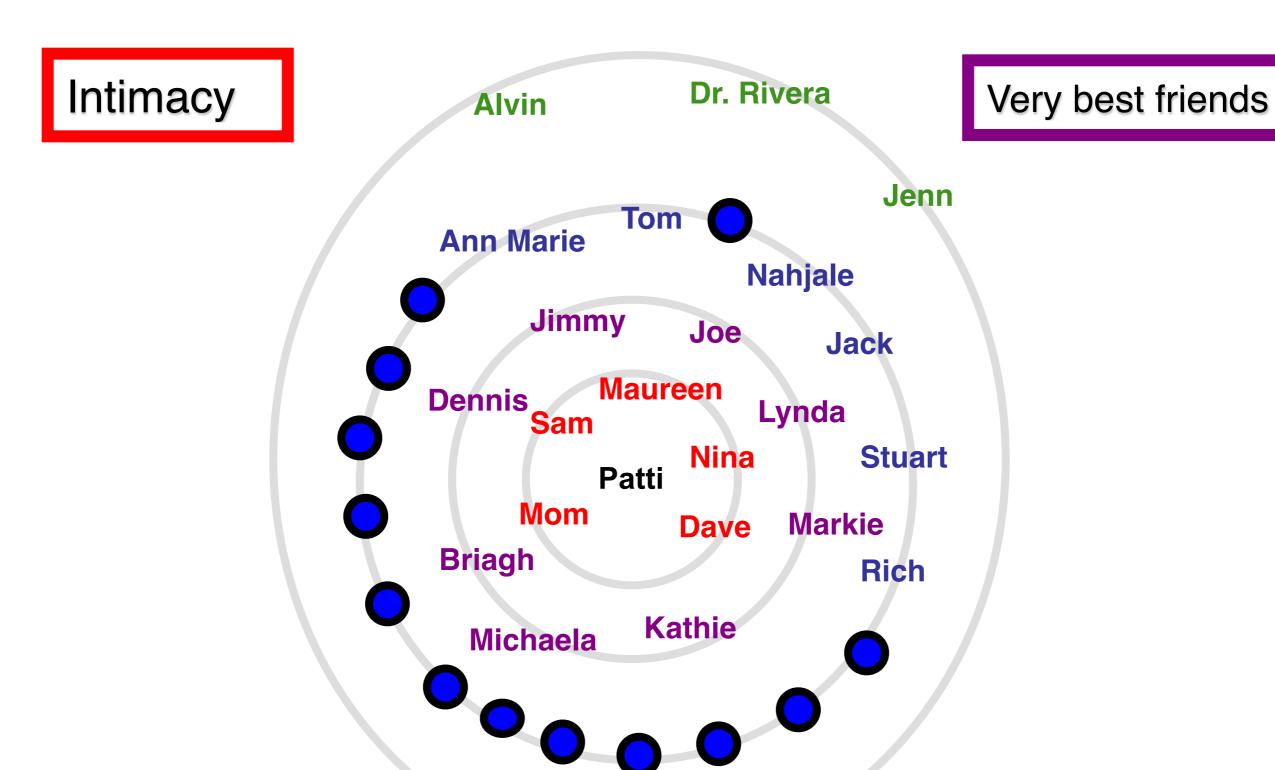

#### Exploring With the Circle Map

Look at the person's map...who does he already know?

Which of these people can be invited into his life?

Who might the person be able to be reconnected with?

What interests does the person have?

Are there people from our circles who share those interests? Can introductions be made?

Are there ways to create opportunities for participation based upon interests?

Is there anyone who can be a "champion" for that person? Someone who really loves them or believes in them?