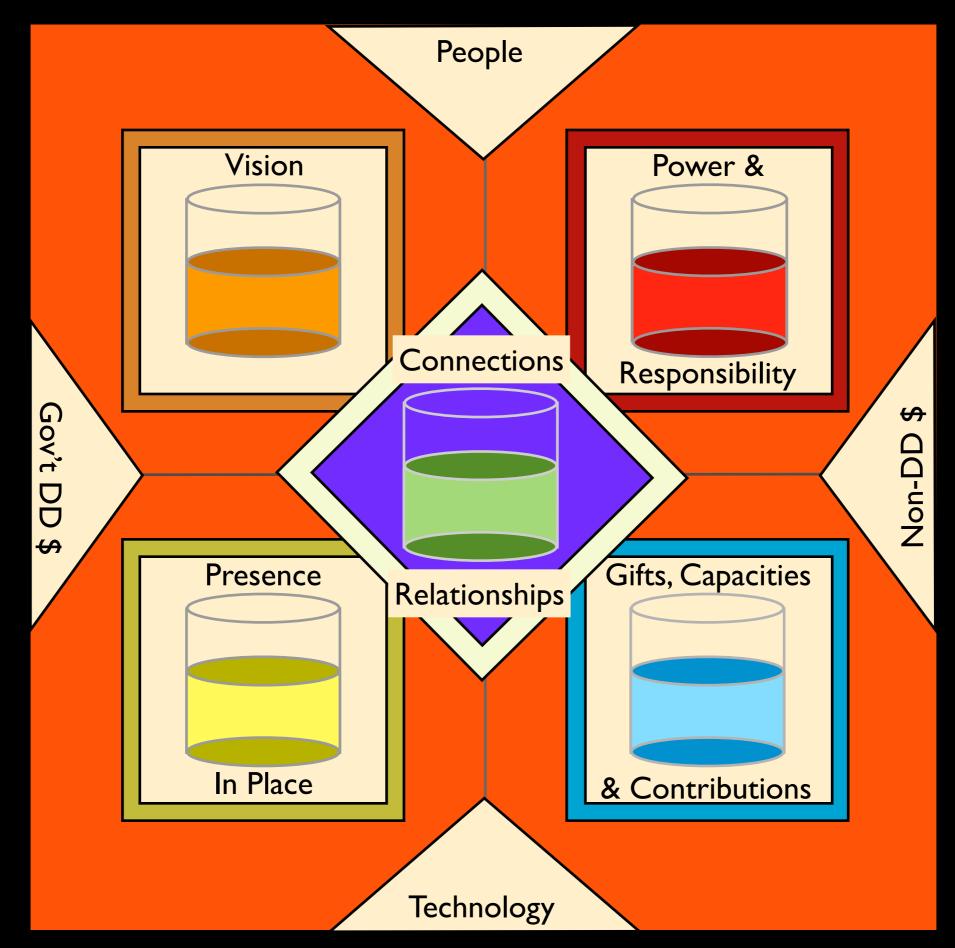

#### Asset:

valuable thing, person, or quality

#### Invest:

devote (one's time, effort, resources, or energy)
to a particular undertaking
with the expectation of a worthwhile result