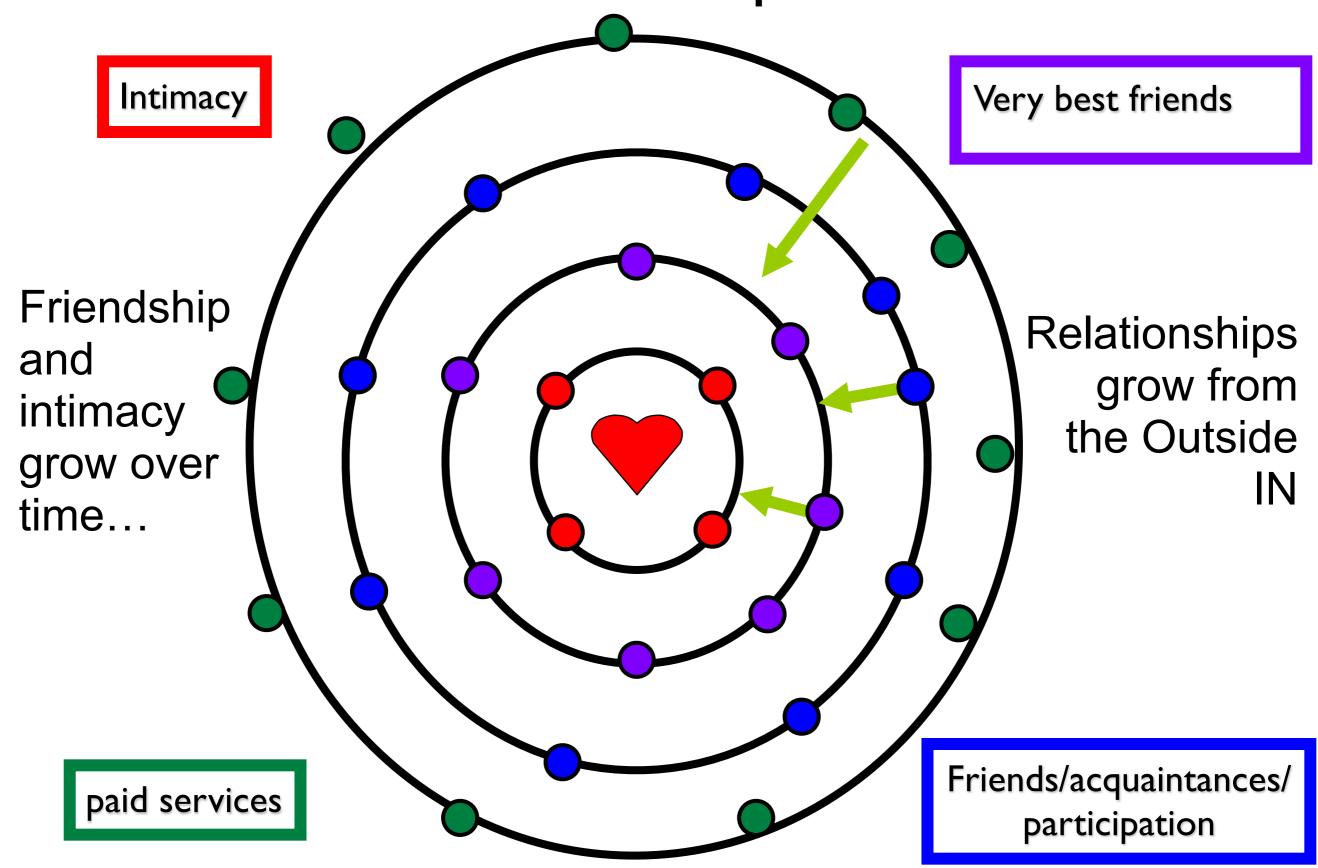

#### Where Do Our Relationships Come From?

paid services

Friends/acquaintances/ participation

#### Exploring With the Circle Map

Look at the person's map...who does he already know?

Which of these people can be invited into his life?

Who might the person be able to be reconnected with?

What interests does the person have?

Are there people from our circles who share those interests? Can introductions be made?

Are there ways to create opportunities for participation based upon interests?

Is there anyone who can be a "champion" for that person? Someone who really loves them or believes in them?